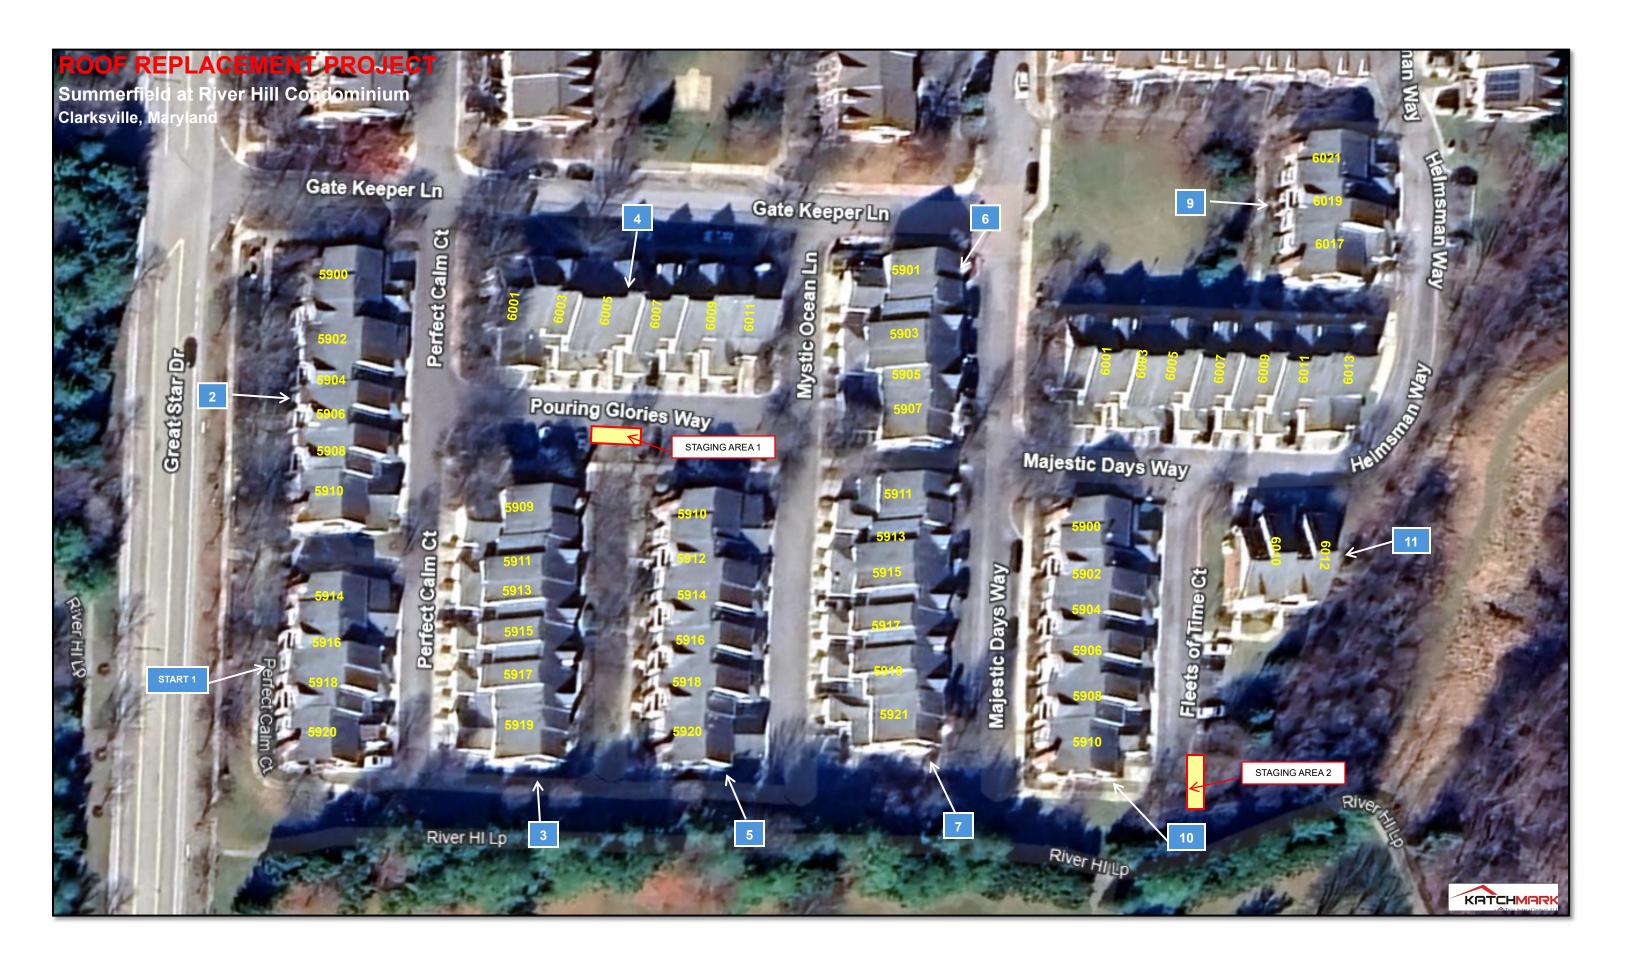

Please refer to the attached map and tentative schedule to identify the estimated timeframe as to when the exterior work will be performed on your unit. The work will be performed Monday – Friday during the hours of 8:00 am – 5:00 pm. The contractor will begin at the area labeled "START 1" on the attached map and will progress throughout the community in increasing numerical order based on the sections that are grouped by number. Katchmark will also be posting notices on doors of the units that will be worked on a few days before the work for that unit begins.

In addition, all residents should be advised of the following important reminders:

<u>Parking</u> - Please refer to the attached map for areas that will have equipment staged on the property throughout the duration of the project. Residents should move their vehicles from these visitor parking spaces in the affected areas depicted on the map before 7:00 a.m. on Friday, September 20, 2024. Residents are encouraged to be mindful and courteous to neighbors by parking your vehicles within your driveways before parking in the visitor spots to ensure the limited number of visitor spots will remain available. <u>Please be advised that any vehicle parked in the equipment staging zone after 7:00 a.m. on September 20, 2024 will be relocated via towing which the owner of the vehicle will be responsible for.</u>